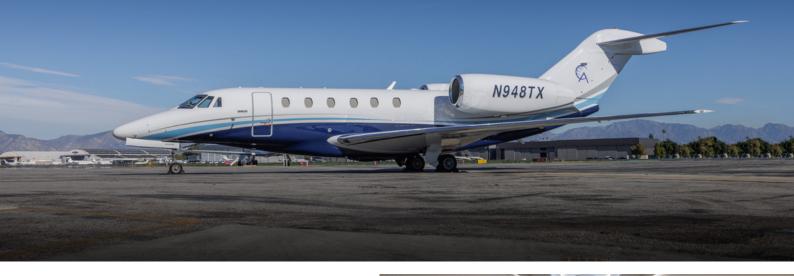

# Citation X

SUPER MIDSIZE JET / N948TX

### THE WORLD'S FASTEST BUSINESS JET.

A spaciuos 8 passenger double club configured cabin ensures your comfort while flying. A large baggage compartment will easily accommodate all your luggage incluiding golf clubs and ski equipment. This aircraft is capable of transcontinental and features onboard wifi.