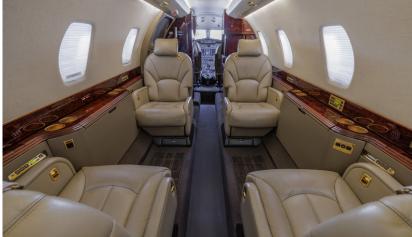

### THE WORLD'S FASTEST BUSINESS JET.

A spaciuos 8 passenger double club configured cabin ensures your comfort while flying. A large baggage compartment will easily accommodate all your luggage incluiding golf clubs and ski equipment. This aircraft is capable of transcontinental and features onboard wifi.