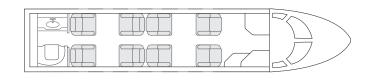

### THE WORLD'S FASTEST BUSINESS JET.

A spaciuos 8 passenger double club configured cabin ensures your comfort while flying. A large baggage compartment will easily accommodate all your luggage incluiding golf clubs and ski equipment. This aircraft is capable of transcontinental and features onboard wifi.

#### **Specifications**

| Homebase               | VNY      |                    |
|------------------------|----------|--------------------|
| Manufacturing Year     | 2001     | up to              |
| Interior Refurbished   | 2023     | 6:15 hrs ENDURANCE |
| Exterior Refurbished   | 2023     | ENDURANCE          |
| Max PAX                | 8        |                    |
| Insurance 100,000,     | ,000 USD | 8                  |
| Baggage capacity       | 79 ft3   | PASSENGERS         |
| Pets allowed           | Yes      |                    |
| Max Range (n.miles)    | 3250     | 79 ft3             |
| Max Cruise Speed (mph) | 590      | BAGGAGE            |