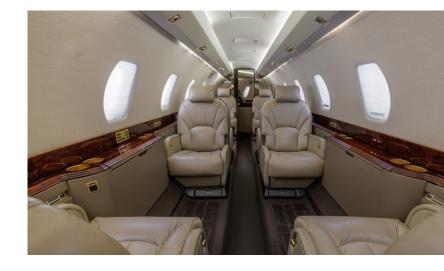

### THE WORLD'S FASTEST BUSINESS JET.

A spaciuos 8 passenger double club configured cabin ensures your comfort while flying. A large baggage compartment will easily accommodate all your luggage incluiding golf clubs and ski equipment. This aircraft is capable of transcontinental and features onboard wifi.