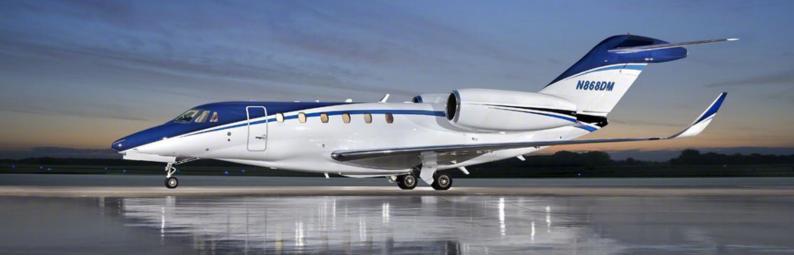

# Citation X

SUPER MIDSIZE JET / N868DM

## THE WORLD'S FASTEST **BUSINESS JET.**

A spaciuos 8 passenger double club configured cabin ensures your comfort while flying. A large baggage compartment will easily accommodate all your luggage incluiding golf clubs and ski equipment. This aircraft is capable of transcontinental and features onboard wifi.