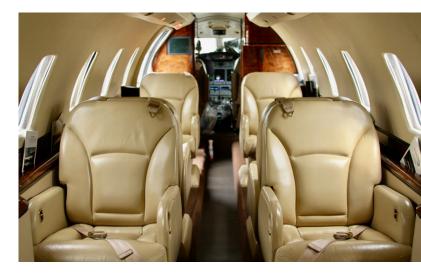

## THE WORLD'S FASTEST **BUSINESS JET.**

A spaciuos 8 passenger double club configured cabin ensures your comfort while flying. A large baggage compartment will easily accommodate all your luggage incluiding golf clubs and ski equipment. This aircraft is capable of transcontinental and features onboard wifi.