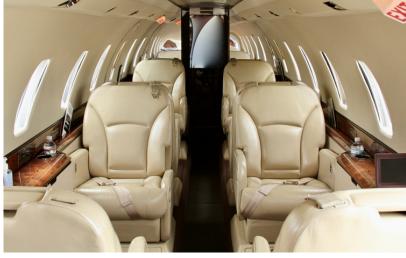

## THE WORLD'S FASTEST **BUSINESS JET.**

A spaciuos 8 passenger double club configured cabin ensures your comfort while flying. A large baggage compartment will easily accommodate all your luggage incluiding golf clubs and ski equipment. This aircraft is capable of transcontinental and features onboard wifi.