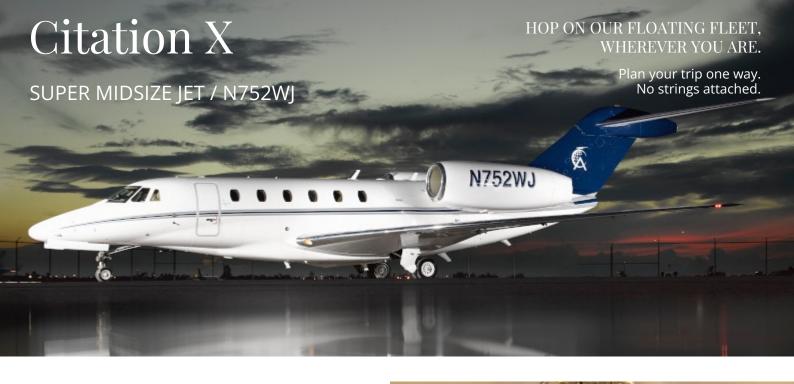

## THE WORLD'S FASTEST BUSINESS JET.

A spaciuos 8 passenger double club configured cabin ensures your comfort while flying. A large baggage compartment will easily accommodate all your luggage incluiding golf clubs and ski equipment. This aircraft is capable of transcontinental and features onboard wifi.

## **Specifications**

Homebase VNY up to 1997 Manufacturing Year **6:15** hrs Interior Refurbished 2024 **ENDURANCE** Exterior Refurbished 2024 Max PAX 8 8 100,000,000USD Insurance **PASSENGERS** 79 ft3 Baggage capacity Pets allowed Yes **79** ft3 Max Range (n.miles) 3250 BAGGAGE Max Cruise Speed (mph) 590