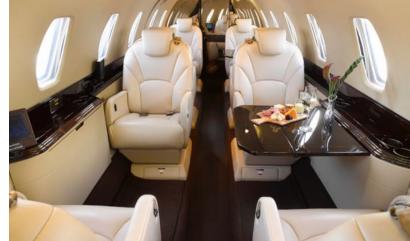

## THE WORLD'S FASTEST BUSINESS JET.

A spaciuos 8 passenger double club configured cabin ensures your comfort while flying. A large baggage compartment will easily accommodate all your luggage incluiding golf clubs and ski equipment. This aircraft is capable of transcontinental and features onboard wifi.