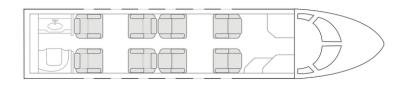

## THE WORLD'S FASTEST BUSINESS JET.

A spaciuos 8 passenger double club configured cabin ensures your comfort while flying. A large baggage compartment will easily accommodate all your luggage incluiding golf clubs and ski equipment. This aircraft is capable of transcontinental and features onboard wifi.

## **Specifications**

Homebase VNY up to 1997 Manufacturing Year **6:15** hrs Interior Refurbished 2024 **ENDURANCE** Exterior Refurbished 2024 Max PAX 8 8 100,000,000USD Insurance **PASSENGERS** 79 ft3 Baggage capacity Pets allowed Yes **79** ft3 Max Range (n.miles) 3250 BAGGAGE Max Cruise Speed (mph) 590