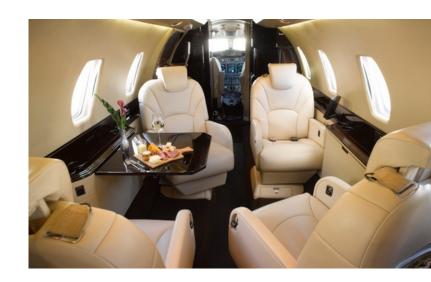

## THE WORLD'S FASTEST BUSINESS JET.

A spaciuos 8 passenger double club configured cabin ensures your comfort while flying. A large baggage compartment will easily accommodate all your luggage incluiding golf clubs and ski equipment. This aircraft is capable of transcontinental and features onboard wifi.