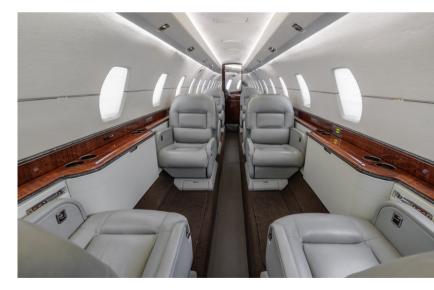

## THE WORLD'S FASTEST BUSINESS JET.

A spaciuos 8 passenger double club configured cabin ensures your comfort while flying. A large baggage compartment will easily accommodate all your luggage incluiding golf clubs and ski equipment. This aircraft is capable of transcontinental and features onboard wifi.