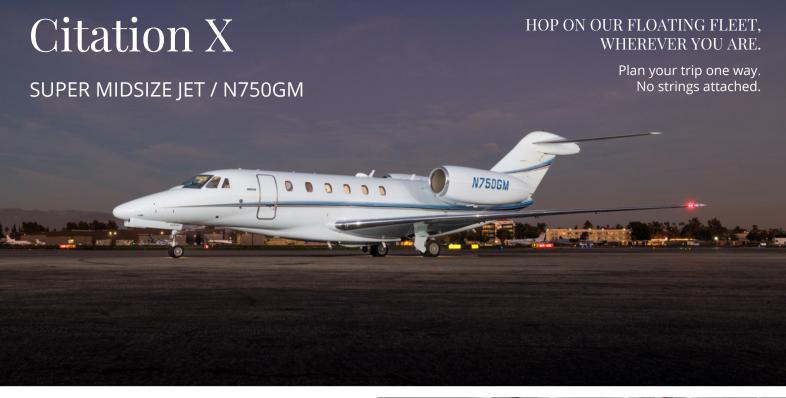

## THE WORLD'S FASTEST BUSINESS JET.

A spaciuos 8 passenger double club configured cabin ensures your comfort while flying. A large baggage compartment will easily accommodate all your luggage incluiding golf clubs and ski equipment. This aircraft is capable of transcontinental and features onboard wifi.

## Specifications

Homebase BFI up to Manufacturing Year 1998 6:15 hrs Interior Refurbished 2022 **ENDURANCE Exterior Refurbished** 2021 Max PAX 8 8 100,000,000 USD Insurance **PASSENGERS** 79 ft3 Baggage capacity Pets allowed Yes Max Range (n.miles) 3250 **79** ft<sub>3</sub> BAGGAGE Max Cruise Speed (mph) 590