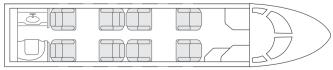

## THE WORLD'S FASTEST BUSINESS JET.

A spaciuos 8 passenger double club configured cabin ensures your comfort while flying. A large baggage compartment will easily accommodate all your luggage incluiding golf clubs and ski equipment. This aircraft is capable of transcontinental and features onboard wifi.

## Specifications

Homebase BFI up to Manufacturing Year 1998 6:15 hrs Interior Refurbished 2022 **ENDURANCE Exterior Refurbished** 2021 Max PAX 8 8 100,000,000 USD Insurance **PASSENGERS** 79 ft3 Baggage capacity Pets allowed Yes Max Range (n.miles) 3250 **79** ft<sub>3</sub> BAGGAGE Max Cruise Speed (mph) 590