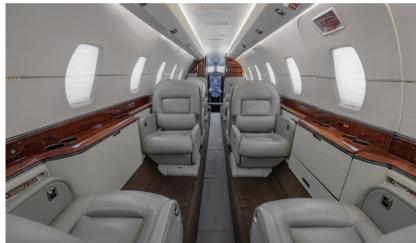

## THE WORLD'S FASTEST BUSINESS JET.

A spaciuos 8 passenger double club configured cabin ensures your comfort while flying. A large baggage compartment will easily accommodate all your luggage incluiding golf clubs and ski equipment. This aircraft is capable of transcontinental and features onboard wifi.