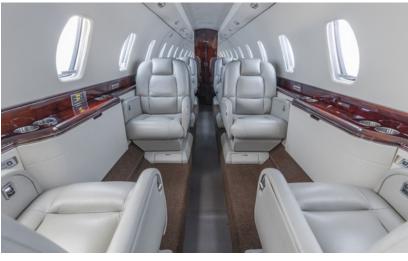

## THE WORLD'S FASTEST BUSINESS JET.

A spaciuos 8 passenger double club configured cabin ensures your comfort while flying. A large baggage compartment will easily accommodate all your luggage incluiding golf clubs and ski equipment. This aircraft is capable of transcontinental and features onboard wifi.