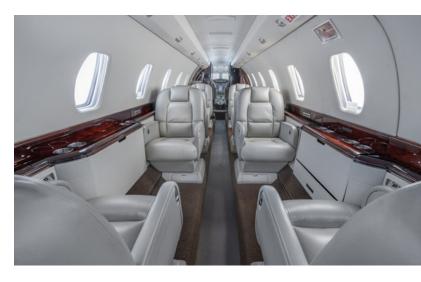

## THE WORLD'S FASTEST BUSINESS JET.

A spaciuos 8 passenger double club configured cabin ensures your comfort while flying. A large baggage compartment will easily accommodate all your luggage incluiding golf clubs and ski equipment. This aircraft is capable of transcontinental and features onboard wifi.