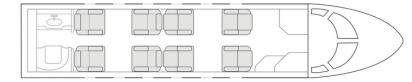

## THE WORLD'S FASTEST BUSINESS JET.

A spaciuos 8 passenger double club configured cabin ensures your comfort while flying. A large baggage compartment will easily accommodate all your luggage incluiding golf clubs and ski equipment. This aircraft is capable of transcontinental and features onboard wifi.

## Specifications

| Homebase             | VNY             | wh to                    |
|----------------------|-----------------|--------------------------|
| Manufacturing Year   | 2001            | <i>up to</i><br>6:15 hrs |
| Interior Refurbished | 2022            | ENDURANCE                |
| Exterior Refurbishe  | d 2022          | ENDORANCE                |
| Max PAX              | 8               |                          |
| Insurance            | 100,000,000 USD | 8<br>PASSENGERS          |
| Baggage capacity     | 79 ft3          | PASSENGERS               |
| Pets allowed         | Yes             |                          |
| Max Range (n.miles   | 3250            | 79 <sup>ft</sup> 3       |
| Max Cruise Speed (I  | nph) 590        | BAGGAGE                  |