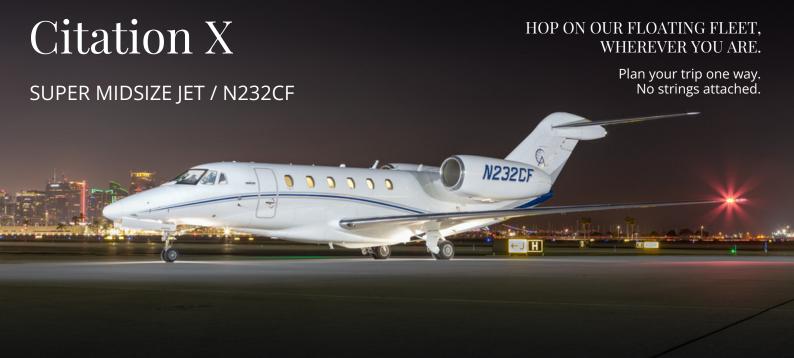

## THE WORLD'S FASTEST BUSINESS JET.

A spaciuos 8 passenger double club configured cabin ensures your comfort while flying. A large baggage compartment will easily accommodate all your luggage incluiding golf clubs and ski equipment. This aircraft is capable of transcontinental and features onboard wifi.

## Specifications

| Homebase             | VNY             | wh to                    |
|----------------------|-----------------|--------------------------|
| Manufacturing Year   | 2001            | <i>up to</i><br>6:15 hrs |
| Interior Refurbished | 2022            | ENDURANCE                |
| Exterior Refurbishe  | d 2022          | ENDORANCE                |
| Max PAX              | 8               |                          |
| Insurance            | 100,000,000 USD | 8<br>PASSENGERS          |
| Baggage capacity     | 79 ft3          | PASSENGERS               |
| Pets allowed         | Yes             |                          |
| Max Range (n.miles   | 3250            | 79 <sup>ft</sup> 3       |
| Max Cruise Speed (I  | nph) 590        | BAGGAGE                  |