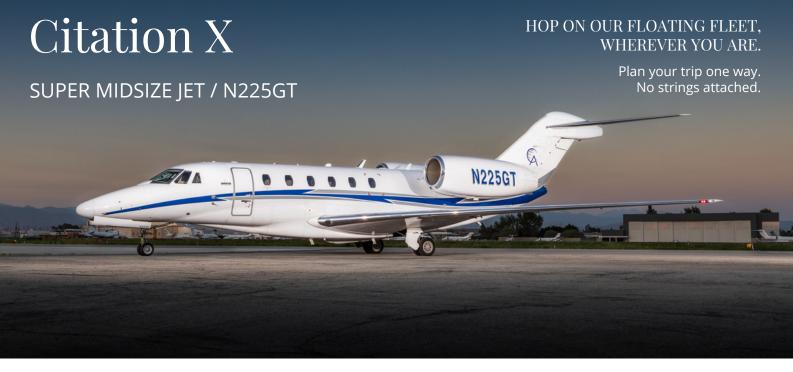

## THE WORLD'S FASTEST BUSINESS JET.

A spaciuos 8 passenger double club configured cabin ensures your comfort while flying. A large baggage compartment will easily accommodate all your luggage incluiding golf clubs and ski equipment. This aircraft is capable of transcontinental and features onboard wifi.

## **Specifications**

Homebase FXE up to Manufacturing Year 2005 6:15 hrs Interior Refurbished 2020 **ENDURANCE Exterior Refurbished** 2021 Max PAX 8 100,000,000 USD Insurance **PASSENGERS** 79 ft3 Baggage capacity Pets allowed Yes Max Range (n.miles) 3250 **79** ft<sub>3</sub> BAGGAGE Max Cruise Speed (mph) 590