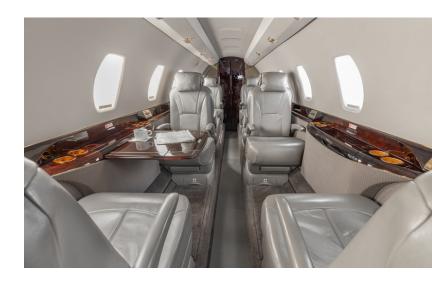

## THE WORLD'S FASTEST BUSINESS JET.

A spaciuos 8 passenger double club configured cabin ensures your comfort while flying. A large baggage compartment will easily accommodate all your luggage incluiding golf clubs and ski equipment. This aircraft is capable of transcontinental and features onboard wifi.