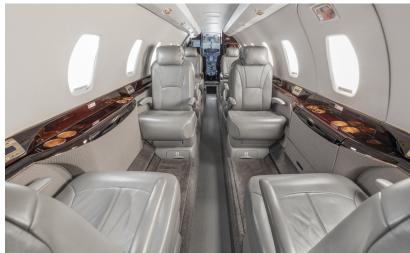

## THE WORLD'S FASTEST BUSINESS JET.

A spaciuos 8 passenger double club configured cabin ensures your comfort while flying. A large baggage compartment will easily accommodate all your luggage incluiding golf clubs and ski equipment. This aircraft is capable of transcontinental and features onboard wifi.