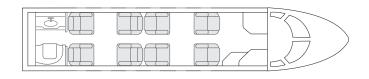

## THE WORLD'S FASTEST BUSINESS JET.

A spaciuos 8 passenger double club configured cabin ensures your comfort while flying. A large baggage compartment will easily accommodate all your luggage incluiding golf clubs and ski equipment. This aircraft is capable of transcontinental and features onboard wifi.

## **Specifications**

Homebase FXE up to Manufacturing Year 2005 6:15 hrs Interior Refurbished 2020 **ENDURANCE Exterior Refurbished** 2021 Max PAX 8 100,000,000 USD Insurance **PASSENGERS** 79 ft3 Baggage capacity Pets allowed Yes Max Range (n.miles) 3250 **79** ft<sub>3</sub> BAGGAGE Max Cruise Speed (mph) 590