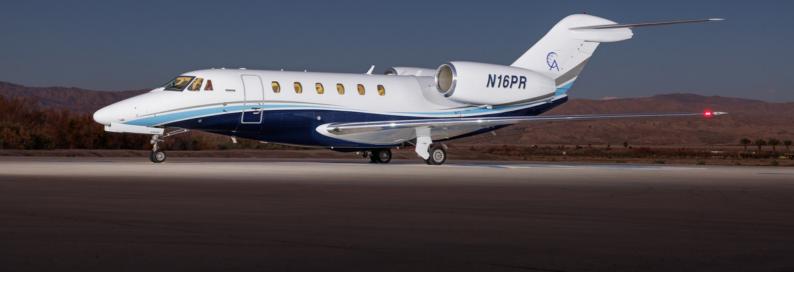

## Citation X

SUPER MIDSIZE JET / N16PR

HOP ON OUR FLOATING FLEET, WHEREVER YOU ARE.

Plan your trip one way. No strings attached.

## **Specifications**

| Homebase                  |     | TEB    |            |  |
|---------------------------|-----|--------|------------|--|
| Manufacturing Year        |     | 1997   | up to      |  |
| Interior Refurbished      |     | 2023   | 6:15 hrs   |  |
| Exterior Refurbis         | hed | 2023   | ENDURANCE  |  |
| Max PAX                   |     | 8      |            |  |
| Insurance 100,000,000 USD |     |        | 8          |  |
| Baggage capacit           | у   | 79 ft3 | PASSENGERS |  |
| Pets allowed              |     | Yes    |            |  |
| Max Range (n.miles)       |     | 3250   | 79 ft3     |  |
| Max Cruise Speed (mph)    |     | 590    | BAGGAGE    |  |