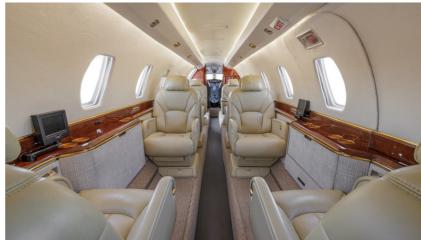

## THE WORLD'S FASTEST BUSINESS JET.

A spaciuos 8 passenger double club configured cabin ensures your comfort while flying. A large baggage compartment will easily accommodate all your luggage incluiding golf clubs and ski equipment. This aircraft is capable of transcontinental and features onboard wifi.