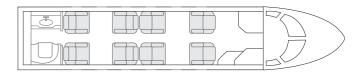

## THE WORLD'S FASTEST BUSINESS JET.

A spaciuos 8 passenger double club configured cabin ensures your comfort while flying. A large baggage compartment will easily accommodate all your luggage incluiding golf clubs and ski equipment. This aircraft is capable of transcontinental and features onboard wifi.

## **Specifications**

| Homebase                  |     | TEB    |            |  |
|---------------------------|-----|--------|------------|--|
| Manufacturing Year        |     | 1997   | up to      |  |
| Interior Refurbished      |     | 2023   | 6:15 hrs   |  |
| Exterior Refurbis         | hed | 2023   | ENDURANCE  |  |
| Max PAX                   |     | 8      |            |  |
| Insurance 100,000,000 USD |     |        | 8          |  |
| Baggage capacit           | у   | 79 ft3 | PASSENGERS |  |
| Pets allowed              |     | Yes    |            |  |
| Max Range (n.miles)       |     | 3250   | 79 ft3     |  |
| Max Cruise Speed (mph)    |     | 590    | BAGGAGE    |  |