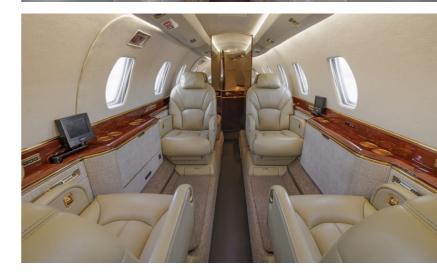

## THE WORLD'S FASTEST BUSINESS JET.

A spaciuos 8 passenger double club configured cabin ensures your comfort while flying. A large baggage compartment will easily accommodate all your luggage incluiding golf clubs and ski equipment. This aircraft is capable of transcontinental and features onboard wifi.