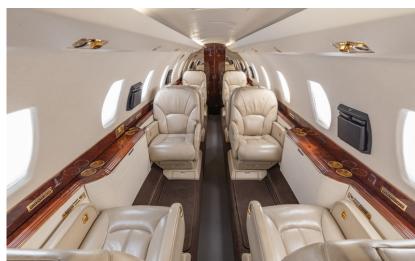

## THE WORLD'S FASTEST BUSINESS JET.

A spaciuos 8 passenger double club configured cabin ensures your comfort while flying. A large baggage compartment will easily accommodate all your luggage incluiding golf clubs and ski equipment. This aircraft is capable of transcontinental and features onboard wifi.