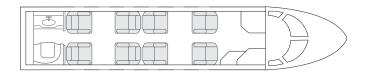

## THE WORLD'S FASTEST BUSINESS JET.

A spaciuos 8 passenger double club configured cabin ensures your comfort while flying. A large baggage compartment will easily accommodate all your luggage incluiding golf clubs and ski equipment. This aircraft is capable of transcontinental and features onboard wifi.

## **Specifications**

Homebase FXE up to Manufacturing Year 1999 6:15 hrs Interior Refurbished 2022 **ENDURANCE** Exterior Refurbished 2022 Max PAX 8 100,000,000 USD Insurance **PASSENGERS** 79 ft3 Baggage capacity Pets allowed Yes Max Range (n.miles) 3250 **79** ft<sub>3</sub> Max Cruise Speed (mph) 590 **BAGGAGE** 