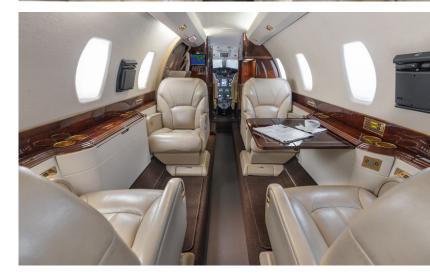

## THE WORLD'S FASTEST BUSINESS JET.

A spaciuos 8 passenger double club configured cabin ensures your comfort while flying. A large baggage compartment will easily accommodate all your luggage incluiding golf clubs and ski equipment. This aircraft is capable of transcontinental and features onboard wifi.