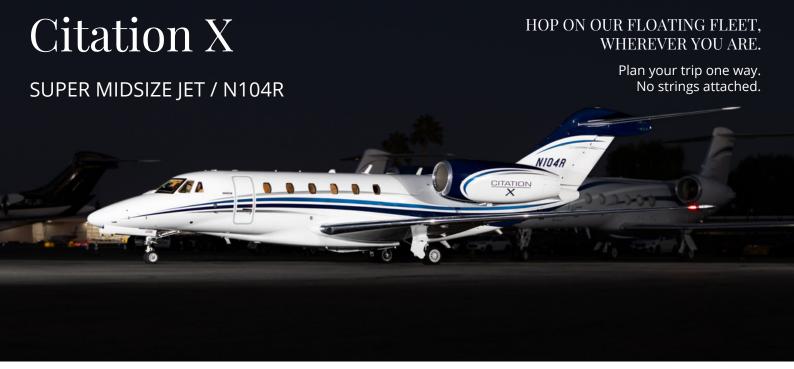

## THE WORLD'S FASTEST BUSINESS JET.

A spaciuos 8 passenger double club configured cabin ensures your comfort while flying. A large baggage compartment will easily accommodate all your luggage incluiding golf clubs and ski equipment. This aircraft is capable of transcontinental and features onboard wifi.

## **Specifications**

Homebase FXE up to Manufacturing Year 1999 6:15 hrs Interior Refurbished 2022 **ENDURANCE** Exterior Refurbished 2022 Max PAX 8 100,000,000 USD Insurance **PASSENGERS** 79 ft3 Baggage capacity Pets allowed Yes Max Range (n.miles) 3250 **79** ft<sub>3</sub> Max Cruise Speed (mph) 590 **BAGGAGE** 